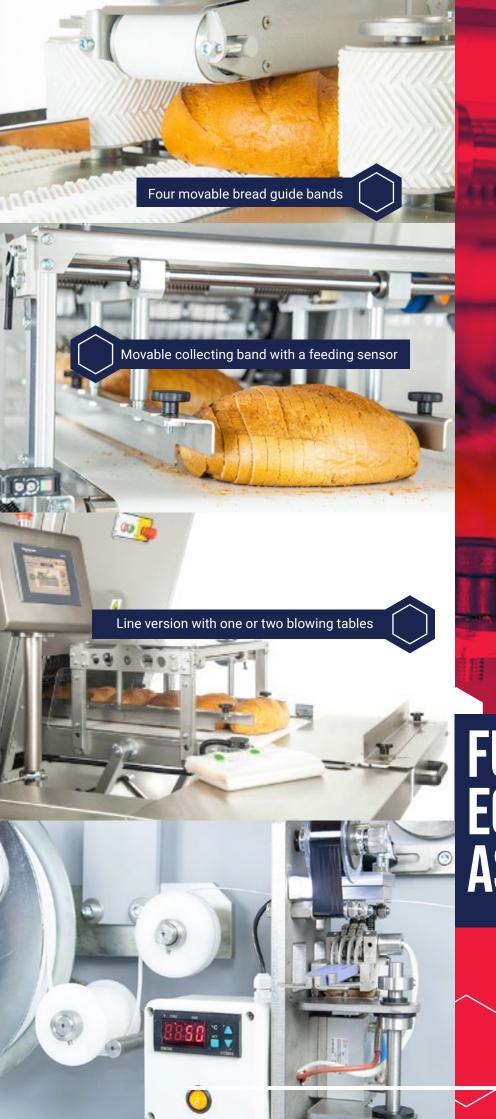

## Key functions all as a standard

The machine is equipped with 167' long band knives of a long service life, which for connection with the automatic packing station SPA-3000. Products are fed with the top, bottom and side bands, whose speed is adjusted directly from the LCD panel using an inverter.

By default, the cutter features synchronisation of bread loaf collection, one by one, up to the packing line (detector at the outlet).

#### **Characteristics**

- For every type of bread.
- 4 guide bands: 2 side, 1 top and 1 bottom as a standard for effective bread cutting.
- Knife lubricating system with nozzles as a standard. Lubricating force adjustable directly from the LCD panel.

- Maximum length of a cut bread: 400 mm.
- Manual feeding of a product onto the conveyor (possible synchronisation with the conveyor).

- 11 mm knife span by default (another on request).
- Band knife drum with adjustable tension. Easy knife replacement.
- Band knife guide made of hardened metal to a specific bread slice thickness.

#### **ESTIMATED WORKSPACE**

**BLOWING TABLE** 