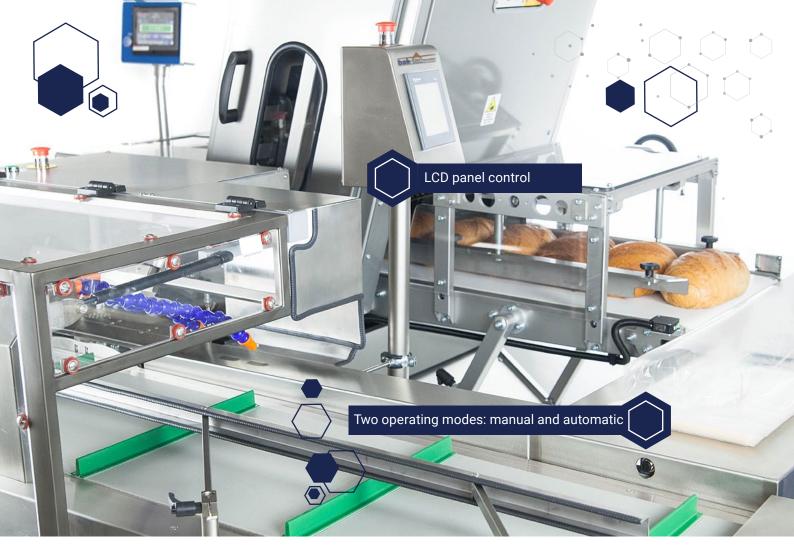

anel using an inverter.

By default, the cutter features synchronisation of bread loaf collection, one by one, up to the packing line (detector at the outlet).



#### **Characteristics**







- For every type of bread.
- 4 guide bands: 2 side, 1 top and 1 bottom as a standard for effective bread cutting.
- Knife lubricating system with nozzles as a standard. Lubricating force adjustable directly from the LCD panel.



- Maximum length of a cut bread: 400 mm.
- Manual feeding of a product onto the conveyor (possible synchronisation with the conveyor).



- 11 mm knife span by default (another on request).
- Band knife drum with adjustable tension. Easy knife replacement.
- Band knife guide made of hardened metal to a specific bread slice thickness.



## AUTOMATIC PACKING STATION









#### **ESTIMATED WORKSPACE**



**BLOWING TABLE** 







### FULL EQUIPMENT AS A STANDARD





#### bak-tec-Industries GmbH

Industriestr. 11 D-64832 Babenhausen, Germany

Tel.: +49 (0)6073-890906-10 Fax.: +49 (0)6073-890906-79 Mobil: +49 (0)178-2873319

www.bak-tec-industries.de sales@bak-tec-industries.de