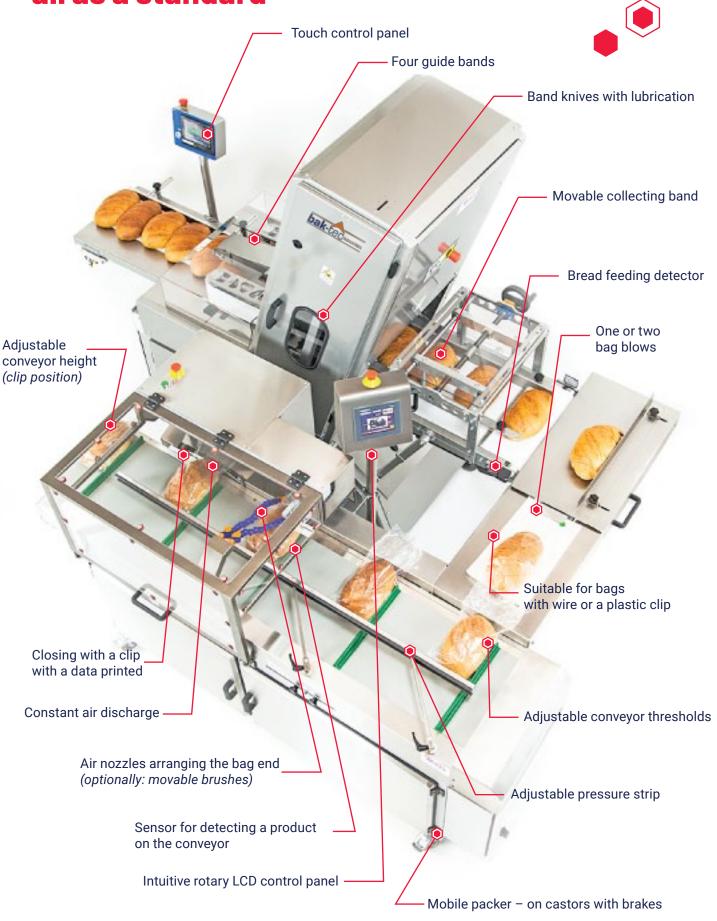

## Key functions all as a standard

#### **Characteristics**

- For every type of bread.
- 4 guide bands: 2 side, 1 top and 1 bottom as a standard for effective bread cutting.
- Knife lubricating system with nozzles as a standard. Lubricating force adjustable directly from the LCD panel.

- Maximum length of a cut bread: 400 mm.
- Manual feeding of a product onto the conveyor (possible synchronisation with the conveyor).

- 11 mm knife span by default (another on request).
- Band knife drum with adjustable tension. Easy knife replacement.
- Band knife guide made of hardened metal to a specific bread slice thickness.