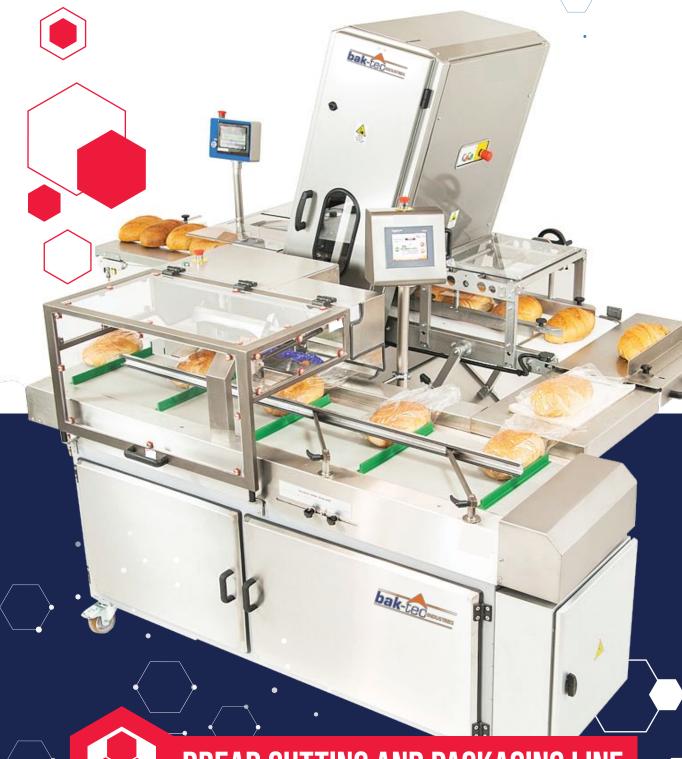

**BREAD CUTTING AND PACKAGING LINE** 

Semi automatic line

#### **Maximum capacity**

The capacity of 2500 bread loaves 0.6 kg each per hour, depending on the type of bread, baking and cooling degree. It is designed as a standard for a 11 mm thick slice of bread. With the knife guided in a proper way, constant slice width can be maintained.

The machine is equipped with 167' long band knives of a long service life, which for connection with the automatic packing station SPA-3000. Products are fed with the top, bottom and side bands, whose speed is adjusted directly from the LCD panel using an inverter.

By default, the cutter features synchronisation of bread loaf collection, one by one, up to the packing line (detector at the outlet).