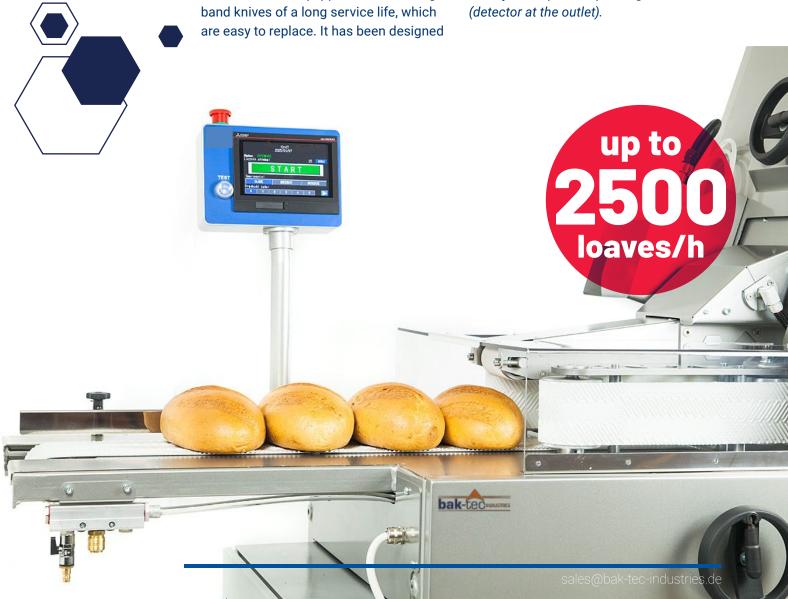

#### **Maximum capacity**

The capacity of 2500 bread loaves 0.6 kg each per hour, depending on the type of bread, baking and cooling degree. It is designed as a standard for a 11 mm thick slice of bread. With the knife guided in a proper way, constant slice width can be maintained.

The machine is equipped with 167' long band knives of a long service life, which for connection with the automatic packing station SPA-3000. Products are fed with the top, bottom and side bands, whose speed is adjusted directly from the LCD panel using an inverter.