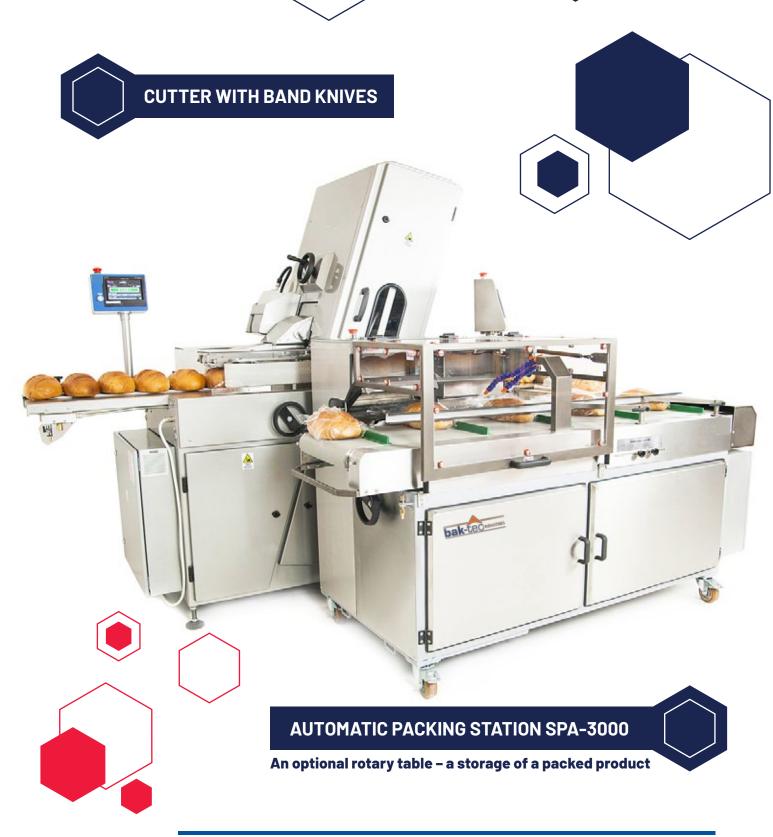

# CUTTER WITH BAND KNIVES

## AUTOMATIC PACKING STATION

#### **Characteristics**

- For every type of bread.
- 4 guide bands: 2 side, 1 top and 1 bottom as a standard for effective bread cutting.
- Knife lubricating system with nozzles as a standard. Lubricating force adjustable directly from the LCD panel.

- Maximum length of a cut bread: 400 mm.
- Manual feeding of a product onto the conveyor (possible synchronisation with the conveyor).

- 11 mm knife span by default (another on request).
- Band knife drum with adjustable tension. Easy knife replacement.
- Band knife guide made of hardened metal to a specific bread slice thickness.