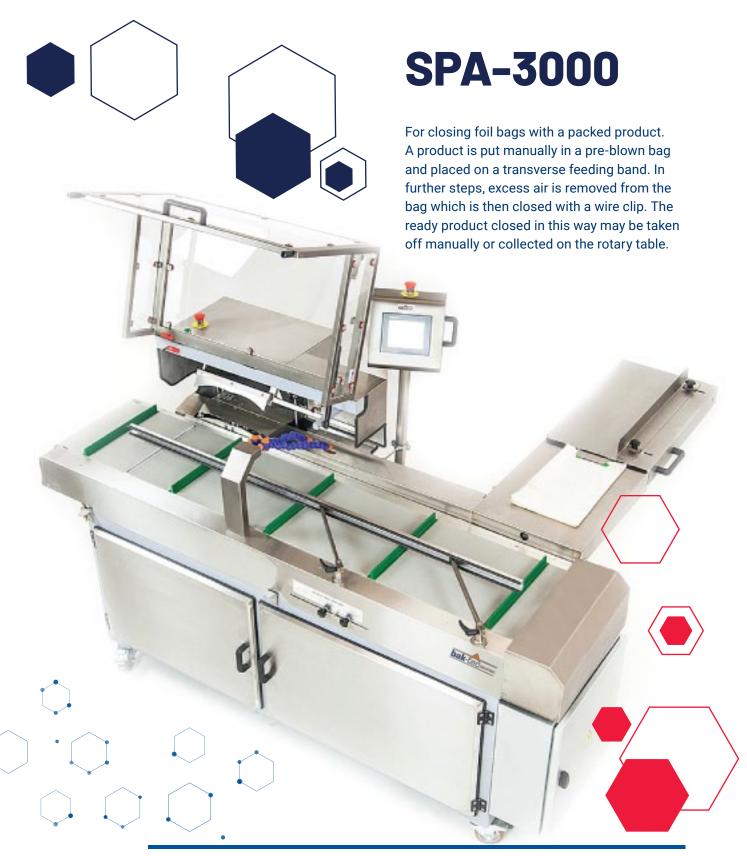

CD panel using an inverter.

By default, the cutter features synchronisation of bread loaf collection, one by one, up to the packing line (detector at the outlet).



#### **Characteristics**







- For every type of bread.
- 4 guide bands: 2 side, 1 top and 1 bottom as a standard for effective bread cutting.
- Knife lubricating system with nozzles as a standard. Lubricating force adjustable directly from the LCD panel.



- Maximum length of a cut bread: 400 mm.
- Manual feeding of a product onto the conveyor (possible synchronisation with the conveyor).



- 11 mm knife span by default (another on request).
- Band knife drum with adjustable tension. Easy knife replacement.
- Band knife guide made of hardened metal to a specific bread slice thickness.



## AUTOMATIC PACKING STATION









#### **ESTIMATED WORKSPACE**



**BLOWING TABLE** 







### FULL EQUIPMENT AS A STANDARD





#### bak-tec-Industries GmbH

Industriestr. 11 D-64832 Babenhausen, Germany

Tel.: +49 (0)6073-890906-10 Fax.: +49 (0)6073-890906-79 Mobil: +49 (0)178-2873319

www.bak-tec-industries.de sales@bak-tec-industries.de