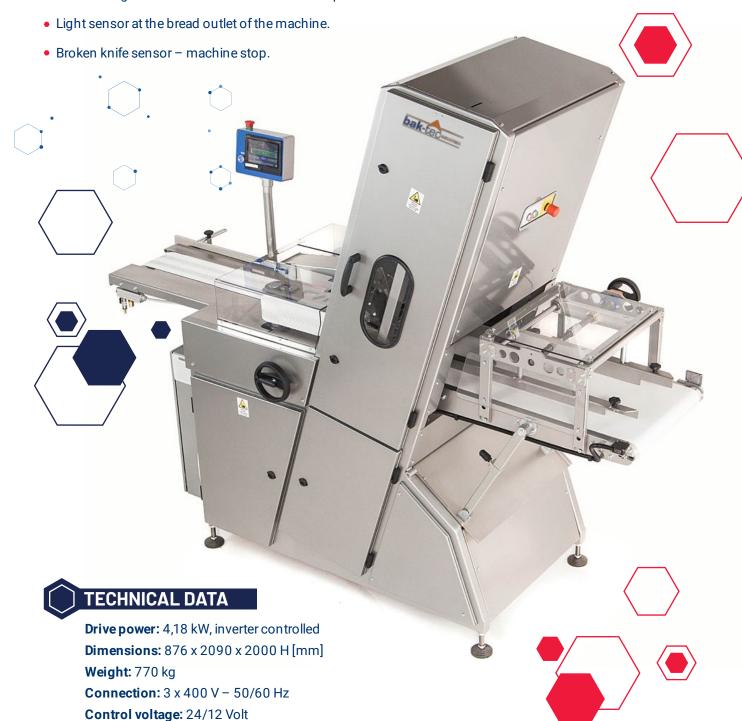

By default, the cutter features synchronisation of bread loaf collection, one by one, up to the packing line (detector at the outlet).

### FULL EQUIPMENT AS A STANDARD